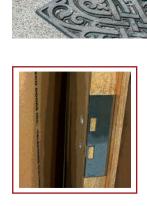

#### 12 - GAUGE HINGE REINFORCED

Plate riveted within the door, which eliminates sags.

#### STEEL SECURITY PLATES

Steel security plates are available for all doors, to provide enhanced security for your home. These provide additional protection against home intruders to keep you and your family safe.

#### REINFORCED **LOCK PREPARATION**

Provides rigid base for locksets. Discourages intruders. For use with all frames and types of security hardware.

#### **RIGID STEEL SKINS**

Strong and secure! Won't warp, sag, shrink or swell like wood doors. Rust-free service provided by 24-gauge galvanized steel.