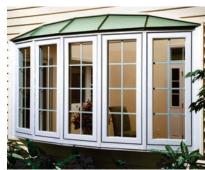

#### THERMAL TECH WINDOW STYLES:

Double Hung • Casement • Two Lite Slider

Three Lite Slider • Dead Lite • Picture

Bay • Bow • Hopper • Awning • Garden