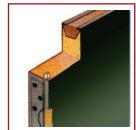

#### TRIPLE CONTACT BOTTOM SWEEP WITH DRIP CAP

Twin compression tubes and extruded vinyl sweep-blade made with threshold to seat door bottom and prevent major energy loss. No leaks, drafts, ice build-up.