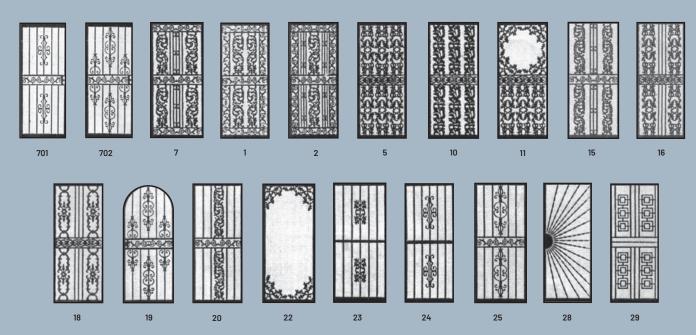

# PROTECT YOUR HOME WITH STEEL SECURITY STORM DOORS

#### **ALUMINUM STORM DOORS**

CUSTOM DESIGNED DOOR OPTIONS AVAILABLE

- Steel security storm doors are constructed of 2x1 heavy gauge steel all around and center. The bars are 1/2″ solid steel,
- All doors are equipped with full plexiglass, or optional tempered glass, top screen heavy duty lock and deadbolt.
- All models featured above are available sized to order
- No charge for different colors.