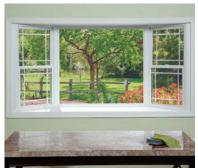

#### THERMAL TECH WINDOW STYLES:

Double Hung • Casement • Two Lite Slider

Three Lite Slider • Dead Lite • Picture

Bay • Bow • Hopper • Awning • Garden