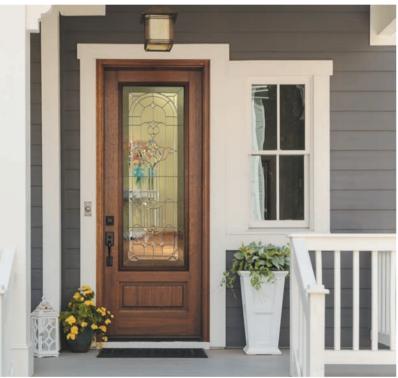

#### **DOOR FINISHES**

- All of our steel doors are pre-finished with a variety of colors that consist of six coats from prime to top coat.
- A variety of woodgrain stains are available for many door styles.
- Our fiberglass doors are pre-finished in a variety of real traditional Jel coat stain or painted.

### COLORS SIDELIGHTS AND PANELS

Matching sidelights are available for all models.

Satin Beige

Imperial Brown

Egg Shell

Satin Red

Gloss Black

Satin Green