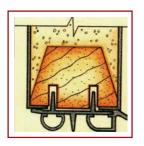

#### **POLYURETHANE** CORE

No voids, no hollow spots. R-15 insulating value is five times better than wood doors; nearly twice that of polystyrene doors! Saves energy in winter and summer.