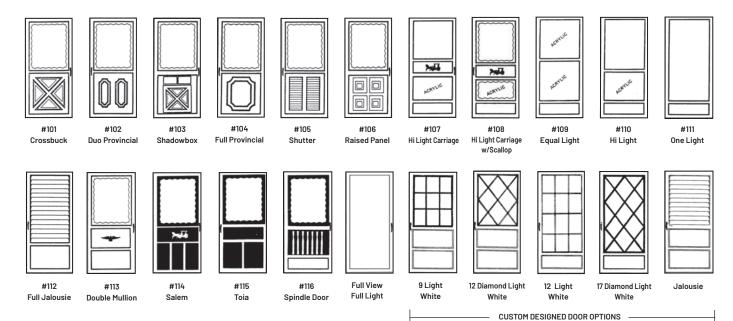

# WELCOMING ENTRIES

We design doors for every home and every individual style.

TTS96

Whichever design you choose to highlight your entry way or complement your home decor, the Thermal Tech superior line gives you the largest selection in the industry, manufactured with only the finest of materials including standard insulated tempered glass, standard key lock and deadbolt.

# THERMAL TECH EXQUISITE DOOR LINE

This product is the ultimate in a truly outstanding entrance door manufactured with custom decor materials and can be highlighted with deluxe high grade hardware.

Insulated tempered glass and single cylinder deadbolt standard on all doors.

#### **ALUMINUM STORM DOORS**

CUSTOM DESIGNED DOOR OPTIONS AVAILABLE

- Steel security storm doors are constructed of 2x1 heavy gauge steel all around and center. The bars are 1/2″ solid steel,
- All doors are equipped with full plexiglass, or optional tempered glass, top screen heavy duty lock and deadbolt.
- All models featured above are available sized to order
- No charge for different colors.