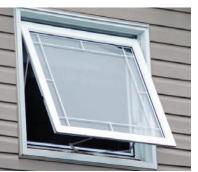

#### THERMAL TECH WINDOW STYLES:

Double Hung • Casement • Two Lite Slider

Three Lite Slider • Dead Lite • Picture

Bay • Bow • Hopper • Awning • Garden