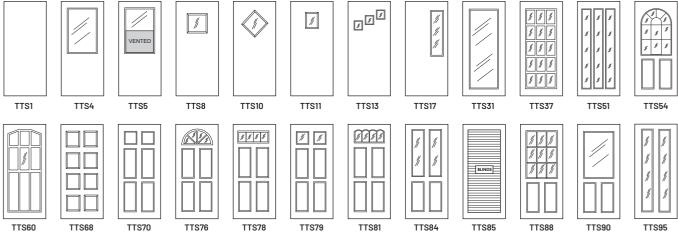

# WELCOMING ENTRIES

We design doors for every home and every individual style.

TTS96

Whichever design you choose to highlight your entry way or complement your home decor, the Thermal Tech superior line gives you the largest selection in the industry, manufactured with only the finest of materials including standard insulated tempered glass, standard key lock and deadbolt.

#### **DOOR FINISHES**

- All of our steel doors are pre-finished with a variety of colors that consist of six coats from prime to top coat.
- A variety of woodgrain stains are available for many door styles.
- Our fiberglass doors are pre-finished in a variety of real traditional Jel coat stain or painted.