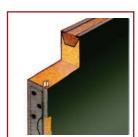

#### 12 - GAUGE HINGE REINFORCED

Plate riveted within the door, which eliminates sags.

#### **RIGID STEEL SKINS**

Strong and secure! Won't warp, sag, shrink or swell like wood doors. Rust-free service provided by 24-gauge galvanized steel.