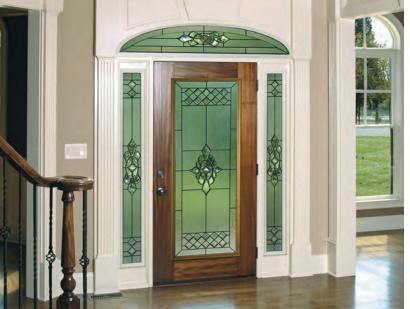

# WELCOMING ENTRIES

We design doors for every home and every individual style.

TTS96

Whichever design you choose to highlight your entry way or complement your home decor, the Thermal Tech superior line gives you the largest selection in the industry, manufactured with only the finest of materials including standard insulated tempered glass, standard key lock and deadbolt.

# THERMAL TECH EXQUISITE DOOR LINE

This product is the ultimate in a truly outstanding entrance door manufactured with custom decor materials and can be highlighted with deluxe high grade hardware.

Insulated tempered glass and single cylinder deadbolt standard on all doors.

### COLORS SIDELIGHTS AND PANELS

Matching sidelights are available for all models.

Satin Beige

Imperial Brown

Egg Shell

Satin Red

Gloss Black

Satin Green