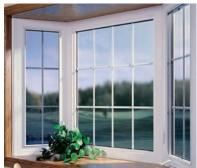

#### THERMAL TECH WINDOW STYLES:

Double Hung • Casement • Two Lite Slider

Three Lite Slider • Dead Lite • Picture

Bay • Bow • Hopper • Awning • Garden